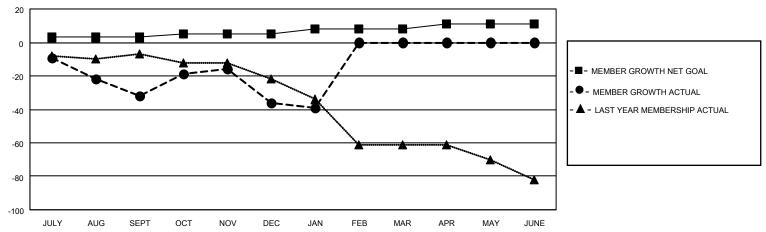

## GOALS AND ACTUAL MEMBERS CUMULATIVE

| DROPPED CLUBS: 3       |     | 19 CLUBS OF 43 ADDED 1 OR | GENDER DISTRIBUTION           |              |
|------------------------|-----|---------------------------|-------------------------------|--------------|
|                        |     | MORE NEW MEMBERS          | MALE                          | 721 (63.58%) |
|                        |     |                           | FEMALE                        | 413 (36.42%) |
| DROPPED MEMBERS        |     |                           | NON BINARY                    | 0 (0.00%)    |
| <u>BROLLED MEMBERS</u> |     |                           | PREFER NOT TO ANSWER          | 0 (0.00%)    |
| DECEASED               | 13  |                           |                               | ,            |
| CLUB CANCELLED         | 31  | CLICK HERE FOR CUMULATIVE | TOTAL FAMILY UNIT MEMBERS 185 |              |
| OTHER                  | 72  | MEMBERSHIP DATA           |                               |              |
| TOTAL                  | 116 |                           | FAMILY MEMBERS PAYING HAI     | _F DUES 95   |
|                        |     |                           |                               |              |

## Clubs Members **RESULTS FOR 2021-2022 RESULTS FOR 2021-2022** NEW CLUB GOAL NEW CLUBS DROPPED CLUBS MEMBER GROWTH NET MEMBER GROWTH DROPPED QUARTER QUARTER MEMBERS ACTUAL **GOAL ACTUAL** (including transfers) 0 1 1 60 JULY/AUG/SEPT JULY/AUG/SEPT 3 34 1 2 2 59 46 OCT/NOV/DEC OCT/NOV/DEC 0 0 0 JAN/FEB/MAR JAN/FEB/MAR 3 9 10 3 0 0 APR/MAY/JUNE APR/MAY/JUNE