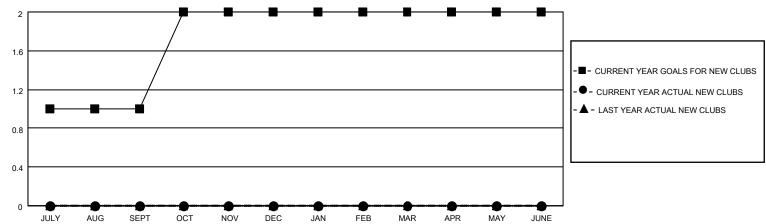

## GOALS AND ACTUAL NEW CLUBS CUMULATIVE

## Clubs Members **RESULTS FOR 2021-2022 RESULTS FOR 2021-2022** NEW CLUB GOAL NEW CLUBS DROPPED CLUBS MEMBER GROWTH NET MEMBER GROWTH DROPPED QUARTER QUARTER MEMBERS ACTUAL **GOAL ACTUAL** (including transfers) 0 1 1 60 JULY/AUG/SEPT JULY/AUG/SEPT 3 34 1 2 2 59 46 OCT/NOV/DEC OCT/NOV/DEC 0 0 0 JAN/FEB/MAR JAN/FEB/MAR 3 9 10 3 0 0 APR/MAY/JUNE APR/MAY/JUNE